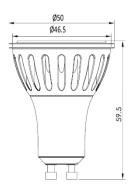

# **MAGNA LAMP**

ARTECH LIGHTING

Part Code: MGU 64 40 36 MD



Artech Magna recessed LED lamp with die-cast aluminum trim, steel housing, and pre-fitted GU10 LED lamp. Steel housing and intumescent material. High luminous efficacy up to 106 lm/W.



## **Production Information**

## **Physical**

Diameter – 50mm Height – 59.5mm

\_

### **Electrical**

Lamp Type – GU10 Wattage – 7 W Efficacy – 91 lm/W Control – Mains Dimmable

#### **LED**

Manufacturer – Epistar LED LED Type – COB 7W Delivered lumen output – 640lm CCT – 4000K CRI – 80+ MacAdam – < 3 Service Lifetime – L80/B10-50,000 Hrs

Optic 36°/ Clear



Artech lighting strives to ensure all solutions are supplied with the latest technology, we therefore reserve the right to make technical and design changes without prior notice. Electrical connected load and luminous flux are subject to initial tolerance of up +/- 10%. Colour Temperature is subject to a tolerance of +/-150 Kelvin.