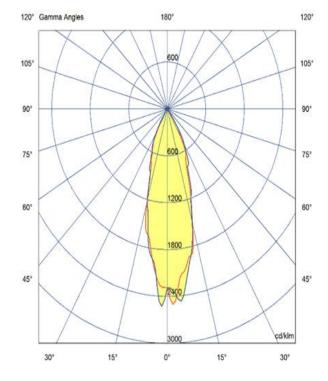

#### **LED**

Manufacturer – Epistar LED LED Type – COB 7W Delivered lumen output – 640lm CCT – 4000K CRI – 80+ MacAdam – < 3 Service Lifetime – L80/B10-50,000 Hrs

Optic 36°/ Clear

Artech lighting strives to ensure all solutions are supplied with the latest technology, we therefore reserve the right to make technical and design changes without prior notice. Electrical connected load and luminous flux are subject to initial tolerance of up +/- 10%. Colour Temperature is subject to a tolerance of +/-150 Kelvin.