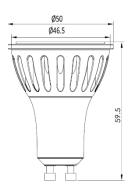

# **MAGNA LAMP**

ARTECH LIGHTING

Part Code: MGU 64 40 60 MD



Artech Magna recessed LED lamp with die-cast aluminum trim, steel housing, and pre-fitted GU10 LED lamp. Steel housing and intumescent material. High luminous efficacy up to 106 lm/W.



## **Production Information**

#### **Physical**

Diameter – 50mm Height – 59.5mm

### Electrical

Lamp Type – GU10 Wattage – 7 W Efficacy – 91 lm/W Control – Mains Dimmable

#### **LED**

Manufacturer – Epistar LED LED Type – COB 7W Delivered lumen output – 640lm CCT – 4000K CRI – 80+ MacAdam – < 3 Service Lifetime – L80/B10-50,000 Hrs

# Optic

60°/ Clear



Artech lighting strives to ensure all solutions are supplied with the latest technology, we therefore reserve the right to make technical and design changes without prior notice. Electrical connected load and luminous flux are subject to initial tolerance of up +/- 10%. Colour Temperature is subject to a tolerance of +/-150 Kelvin.