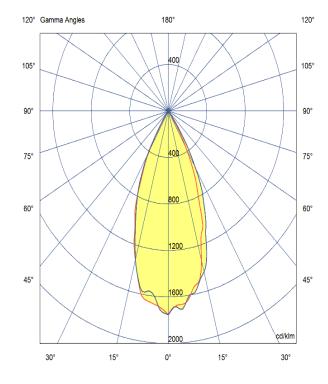

# Optic

60°/ Clear

Artech lighting strives to ensure all solutions are supplied with the latest technology, we therefore reserve the right to make technical and design changes without prior notice. Electrical connected load and luminous flux are subject to initial tolerance of up +/- 10%. Colour Temperature is subject to a tolerance of +/-150 Kelvin.