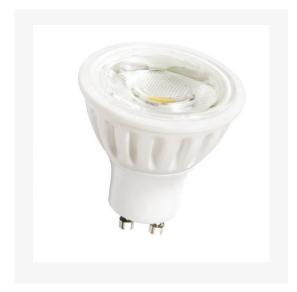

# **MAGNA LAMP**

ARTECH LIGHTING

Part Code: MGU 64 40 60 MD

Artech Magna recessed LED lamp with die-cast aluminum trim, steel housing, and pre-fitted GU10 LED lamp. Steel housing and intumescent material. High luminous efficacy up to 106 lm/W.