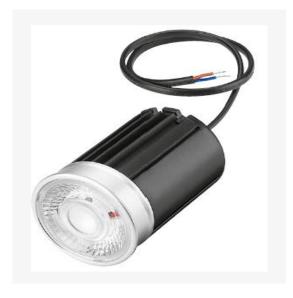

# **MAGNA HYBRID**

Part Code: MHM 71 27 12 MD

Artech Magna LED module, with high quality injection moulded TIR optic, COB LED, and extruded aluminium heatsink. Various lumen outputs, beam angles and colour temperatures available. 50mm diameter housing. High luminous efficacy up to 85 lm/W.