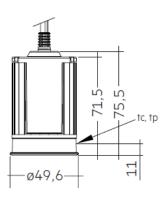

# **MAGNA HYBRID**

Part Code: MHM 71 27 12 MD



Artech Magna LED module, with high quality injection moulded TIR optic, COB LED, and extruded aluminium heatsink. Various lumen outputs, beam angles and colour temperatures available. 50mm diameter housing. High luminous efficacy up to 85 lm/W.



## **Production Information**

### **Physical**

Height - 75.5mm Diameter - 50mm

#### **Electrical**

Lamp Type - LED Wattage – 9.5 W Efficacy - 75lm/W Control - Mains Dimmable

#### **LED**

Manufacturer - Tridonic LED Type - Modula SLA DC G2 Delivered lumen output -710lm CCT - 2700K CRI - 80+ MacAdam - <3 Service Lifetime - L80/B10 - 50,000Hrs

#### Optic

12°/ Clear



Artech lighting strives to ensure all solutions are supplied with the latest technology, we therefore reserve the right to make technical and design changes without prior notice. Electrical connected load and luminous flux are subject to initial tolerance of up +/- 10%. Colour Temperature is subject to a tolerance of +/-150 Kelvin.

St Johns Rd, Meadowfield Ind. Estate, Durham, Co. Durham, DH7 8RJ, United Kingdom T: +4