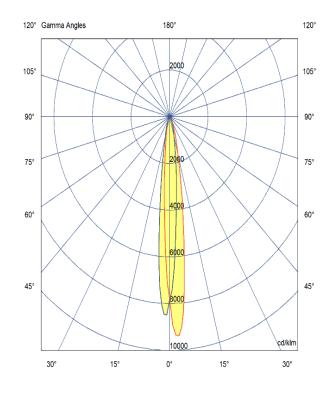

#### Optic

12°/ Clear

Artech lighting strives to ensure all solutions are supplied with the latest technology, we therefore reserve the right to make technical and design changes without prior notice. Electrical connected load and luminous flux are subject to initial tolerance of up +/- 10%. Colour Temperature is subject to a tolerance of +/-150 Kelvin.