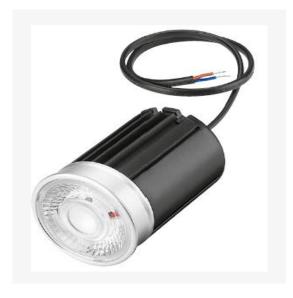

# **MAGNA HYBRID**

Part Code: MHM 71 27 24 MD

Artech Magna LED module, with high quality injection moulded TIR optic, COB LED, and extruded aluminium heatsink. Various lumen outputs, beam angles and colour temperatures available. 50mm diameter housing. High luminous efficacy up to 85 lm/W.