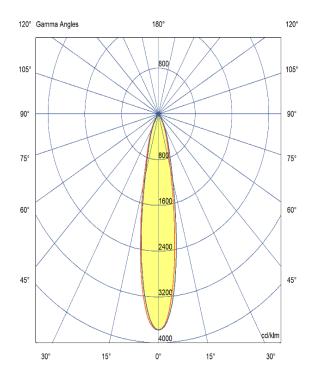

## Optic

24°/ Clear

Artech lighting strives to ensure all solutions are supplied with the latest technology, we therefore reserve the right to make technical and design changes without prior notice. Electrical connected load and luminous flux are subject to initial tolerance of up +/- 10%. Colour Temperature is subject to a tolerance of +/-150 Kelvin.