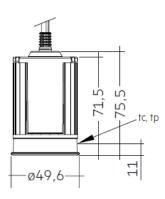

# **MAGNA HYBRID**

Part Code: MHM 71 27 24 MD



Artech Magna LED module, with high quality injection moulded TIR optic, COB LED, and extruded aluminium heatsink. Various lumen outputs, beam angles and colour temperatures available. 50mm diameter housing. High luminous efficacy up to 85 lm/W.



# **Production Information**

### **Physical**

Height - 75.5mm Diameter - 50mm

#### **Electrical**

Lamp Type - LED Wattage – 9.5 W Efficacy - 75lm/W Control - Mains Dimmable

#### **LED**

Manufacturer - Tridonic LED Type - Modula SLA DC G2 Delivered lumen output -710lm CCT - 2700K CRI - 80+ MacAdam - <3 Service Lifetime - L80/B10 - 50,000Hrs

## Optic

24°/ Clear



Artech lighting strives to ensure all solutions are supplied with the latest technology, we therefore reserve the right to make technical and design changes without prior notice. Electrical connected load and luminous flux are subject to initial tolerance of up +/- 10%. Colour Temperature is subject to a tolerance of +/-150 Kelvin.

St Johns Rd, Meadowfield Ind. Estate, Durham, Co. Durham, DH7 8RJ, United Kingdom T: +44(0