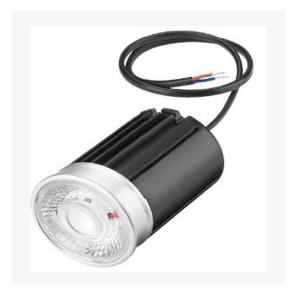

# **MAGNA HYBRID**

ARTECH LIGHTING

Part Code: MHM 71 27 38 MD

Artech Magna LED module, with high quality injection moulded TIR optic, COB LED, and extruded aluminium heatsink. Various lumen outputs, beam angles and colour temperatures available. 50mm diameter housing. High luminous efficacy up to 85 lm/W.

# Optic

38°/ Clear

Artech lighting strives to ensure all solutions are supplied with the latest technology, we therefore reserve the right to make technical and design changes without prior notice. Electrical connected load and luminous flux are subject to initial tolerance of up +/- 10%. Colour Temperature is subject to a tolerance of +/-150 Kelvin.