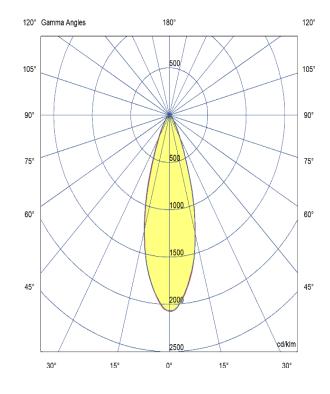

# Optic

38°/ Clear

Artech lighting strives to ensure all solutions are supplied with the latest technology, we therefore reserve the right to make technical and design changes without prior notice. Electrical connected load and luminous flux are subject to initial tolerance of up +/- 10%. Colour Temperature is subject to a tolerance of +/-150 Kelvin.