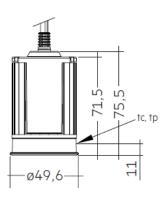

# **MAGNA HYBRID**

ARTECH LIGHTING

Part Code: MHM 71 27 38 MD



Artech Magna LED module, with high quality injection moulded TIR optic, COB LED, and extruded aluminium heatsink. Various lumen outputs, beam angles and colour temperatures available. 50mm diameter housing. High luminous efficacy up to 85 lm/W.



# **Production Information**

# **Physical**

Height – 75.5mm Diameter – 50mm

#### \_

### **Electrical**

Lamp Type - LED Wattage – 9.5 W Efficacy – 75lm/W Control – Mains Dimmable

## LED

Manufacturer – Tridonic LED Type – Modula SLA DC G2 Delivered lumen output –710lm CCT – 2700K CRI – 80+ MacAdam – <3 Service Lifetime – L80/B10 - 50,000Hrs

# Optic

38°/ Clear



Artech lighting strives to ensure all solutions are supplied with the latest technology, we therefore reserve the right to make technical and design changes without prior notice. Electrical connected load and luminous flux are subject to initial tolerance of up +/- 10%. Colour Temperature is subject to a tolerance of +/-150 Kelvin.