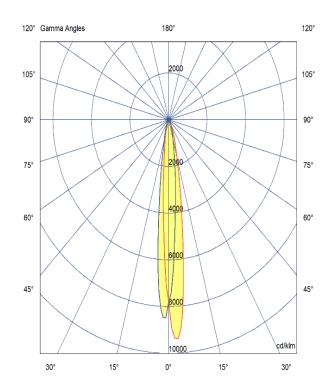

#### – LED

Manufacturer – Tridonic LED Type – Modula SLA DC G2 Delivered lumen output –780lm CCT – 3000K CRI – 80+ MacAdam – <3 Service Lifetime – L80/B10 - 50,000Hrs

– Optic

12°/ Clear

Artech lighting strives to ensure all solutions are supplied with the latest technology, we therefore reserve the right to make technical and design changes without prior notice. Electrical connected load and luminous flux are subject to initial tolerance of up +/- 10%. Colour Temperature is subject to a tolerance of +/-150 Kelvin.