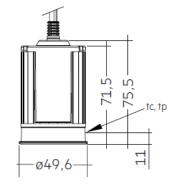

# MAGNA HYBRID



### Part Code: MHM 78 30 12 MD



Artech Magna LED module, with high quality injection moulded TIR optic, COB LED, and extruded aluminium heatsink. Various lumen outputs, beam angles and colour temperatures available. 50mm diameter housing. High luminous efficacy up to 85 lm/W.



## **Production Information**

**Physical** Height – 75.5mm Diameter – 50mm

## -

Electrical Lamp Type - LED Wattage – 9.8 W Efficacy – 80lm/W Control – Mains Dimmable

#### – LED

Manufacturer – Tridonic LED Type – Modula SLA DC G2 Delivered lumen output –780lm CCT – 3000K CRI – 80+ MacAdam – <3 Service Lifetime – L80/B10 - 50,000Hrs

– Optic

12°/ Clear



Artech lighting strives to ensure all solutions are supplied with the latest technology, we therefore reserve the right to make technical and design changes without prior notice. Electrical connected load and luminous flux are subject to initial tolerance of up +/- 10%. Colour Temperature is subject to a tolerance of +/-150 Kelvin.

St Johns Rd, Meadowfield Ind. Estate, Durham, Co. Durham, DH7 8RJ, United Kingdom T: +44(0) 191 37879