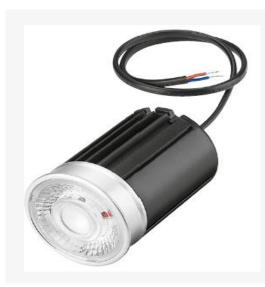

### Part Code: MHM 78 30 12 MD

Artech Magna LED module, with high quality injection moulded TIR optic, COB LED, and extruded aluminium heatsink. Various lumen outputs, beam angles and colour temperatures available. 50mm diameter housing. High luminous efficacy up to 85 lm/W.

## **Production Information**

**Physical** Height – 75.5mm Diameter – 50mm