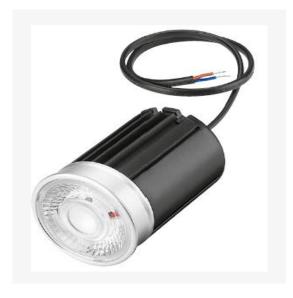

# **MAGNA HYBRID**

ARTECH LIGHTING

Part Code: MHM 78 30 24 MD

Artech Magna LED module, with high quality injection moulded TIR optic, COB LED, and extruded aluminium heatsink. Various lumen outputs, beam angles and colour temperatures available. 50mm diameter housing. High luminous efficacy up to 85 lm/W.