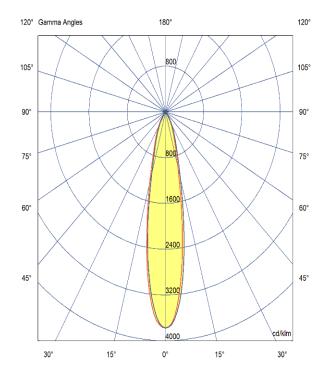

## Optic

24°/ Clear

Artech lighting strives to ensure all solutions are supplied with the latest technology, we therefore reserve the right to make technical and design changes without prior notice. Electrical connected load and luminous flux are subject to initial tolerance of up +/- 10%. Colour Temperature is subject to a tolerance of +/-150 Kelvin.