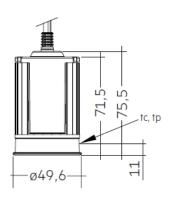

# **MAGNA HYBRID**

ARTECH LIGHTING

Part Code: MHM 78 30 24 MD



Artech Magna LED module, with high quality injection moulded TIR optic, COB LED, and extruded aluminium heatsink. Various lumen outputs, beam angles and colour temperatures available. 50mm diameter housing. High luminous efficacy up to 85 lm/W.



## **Production Information**

### **Physical**

Height – 75.5mm Diameter – 50mm

#### \_

### **Electrical**

Lamp Type - LED Wattage – 9.8 W Efficacy – 80lm/W Control – Mains Dimmable

#### **LED**

Manufacturer – Tridonic LED Type – Modula SLA DC G2 Delivered lumen output –780lm CCT – 3000K CRI – 80+ MacAdam – <3 Service Lifetime – L80/B10 - 50,000Hrs

## Optic

24°/ Clear



Artech lighting strives to ensure all solutions are supplied with the latest technology, we therefore reserve the right to make technical and design changes without prior notice. Electrical connected load and luminous flux are subject to initial tolerance of up +/- 10%. Colour Temperature is subject to a tolerance of +/-150 Kelvin.