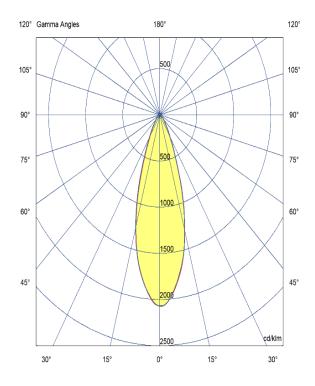

#### Optic

38°/ Clear

Artech lighting strives to ensure all solutions are supplied with the latest technology, we therefore reserve the right to make technical and design changes without prior notice. Electrical connected load and luminous flux are subject to initial tolerance of up +/- 10%. Colour Temperature is subject to a tolerance of +/-150 Kelvin.