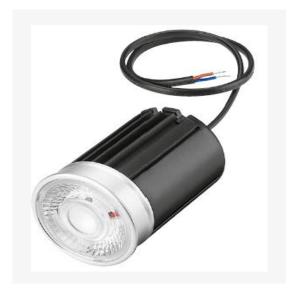

# **MAGNA HYBRID**

ARTECH LIGHTING

Part Code: MHM 78 30 38 MD

Artech Magna LED module, with high quality injection moulded TIR optic, COB LED, and extruded aluminium heatsink. Various lumen outputs, beam angles and colour temperatures available. 50mm diameter housing. High luminous efficacy up to 85 lm/W.