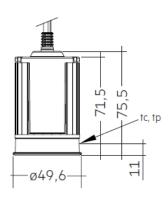

# **MAGNA HYBRID**

ARTECH LIGHTING

Part Code: MHM 78 30 38 MD



Artech Magna LED module, with high quality injection moulded TIR optic, COB LED, and extruded aluminium heatsink. Various lumen outputs, beam angles and colour temperatures available. 50mm diameter housing. High luminous efficacy up to 85 lm/W.



## **Production Information**

### **Physical**

Height – 75.5mm Diameter – 50mm

\_

#### **Electrical**

Lamp Type - LED Wattage – 9.8 W Efficacy – 80lm/W Control – Mains Dimmable

<del>-</del>

#### **LED**

Manufacturer – Tridonic LED Type – Modula SLA DC G2 Delivered lumen output –780lm CCT – 3000K CRI – 80+ MacAdam – <3 Service Lifetime – L80/B10 - 50,000Hrs

\_

#### Optic

38°/ Clear



Artech lighting strives to ensure all solutions are supplied with the latest technology, we therefore reserve the right to make technical and design changes without prior notice. Electrical connected load and luminous flux are subject to initial tolerance of up +/- 10%. Colour Temperature is subject to a tolerance of +/-150 Kelvin.