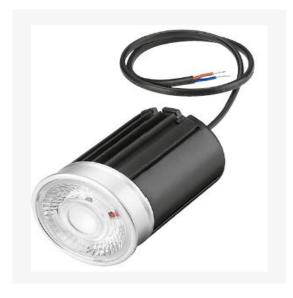

# **MAGNA HYBRID**

ARTECH LIGHTING

Part Code: MHM 82 40 12 MD

Artech Magna LED module, with high quality injection moulded TIR optic, COB LED, and extruded aluminium heatsink. Various lumen outputs, beam angles and colour temperatures available. 50mm diameter housing. High luminous efficacy up to 85 lm/W.