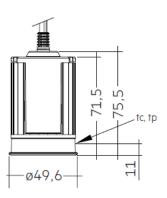

# **MAGNA HYBRID**

ARTECH LIGHTING

Part Code: MHM 82 40 12 MD



Artech Magna LED module, with high quality injection moulded TIR optic, COB LED, and extruded aluminium heatsink. Various lumen outputs, beam angles and colour temperatures available. 50mm diameter housing. High luminous efficacy up to 85 lm/W.



## **Production Information**

### **Physical**

Height – 75.5mm Diameter – 50mm

\_

#### **Electrical**

Lamp Type - LED Wattage – 9.6 W Efficacy – 85lm/W Control – Mains Dimmable

<del>-</del>\_\_

#### **LED**

Manufacturer – Tridonic LED Type – Modula SLA DC G2 Delivered lumen output –820lm CCT – 4000K CRI – 80+ MacAdam – <3 Service Lifetime – L80/B10 - 50,000Hrs

\_

#### Optic

12°/ Clear



Artech lighting strives to ensure all solutions are supplied with the latest technology, we therefore reserve the right to make technical and design changes without prior notice. Electrical connected load and luminous flux are subject to initial tolerance of up +/- 10%. Colour Temperature is subject to a tolerance of +/-150 Kelvin.