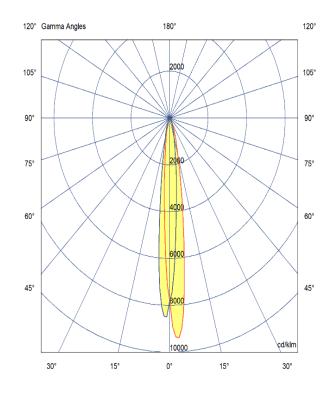

#### Optic

12°/ Clear

Artech lighting strives to ensure all solutions are supplied with the latest technology, we therefore reserve the right to make technical and design changes without prior notice. Electrical connected load and luminous flux are subject to initial tolerance of up +/- 10%. Colour Temperature is subject to a tolerance of +/-150 Kelvin.