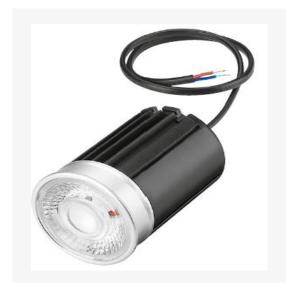

# **MAGNA HYBRID**

ARTECH LIGHTING

Part Code: MHM 82 40 24 MD

Artech Magna LED module, with high quality injection moulded TIR optic, COB LED, and extruded aluminium heatsink. Various lumen outputs, beam angles and colour temperatures available. 50mm diameter housing. High luminous efficacy up to 85 lm/W.