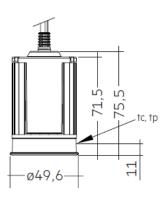

# **MAGNA HYBRID**

ARTECH LIGHTING

Part Code: MHM 82 40 24 MD



Artech Magna LED module, with high quality injection moulded TIR optic, COB LED, and extruded aluminium heatsink. Various lumen outputs, beam angles and colour temperatures available. 50mm diameter housing. High luminous efficacy up to 85 lm/W.



## **Production Information**

#### **Physical**

Height – 75.5mm Diameter – 50mm

\_

#### **Electrical**

Lamp Type - LED Wattage – 9.6 W Efficacy – 80lm/W Control – Mains Dimmable

<del>-</del>

#### **LED**

Manufacturer – Tridonic LED Type – Modula SLA DC G2 Delivered lumen output –820lm CCT – 4000K CRI – 80+ MacAdam – <3 Service Lifetime – L80/B10 - 50,000Hrs

\_

### Optic

24°/ Clear



Artech lighting strives to ensure all solutions are supplied with the latest technology, we therefore reserve the right to make technical and design changes without prior notice. Electrical connected load and luminous flux are subject to initial tolerance of up +/- 10%. Colour Temperature is subject to a tolerance of +/-150 Kelvin.