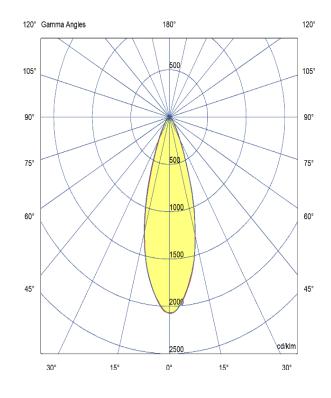

#### Optic

38°/ Clear

Artech lighting strives to ensure all solutions are supplied with the latest technology, we therefore reserve the right to make technical and design changes without prior notice. Electrical connected load and luminous flux are subject to initial tolerance of up +/- 10%. Colour Temperature is subject to a tolerance of +/-150 Kelvin.