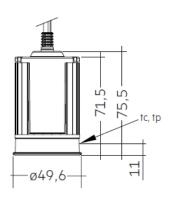

# **MAGNA HYBRID**

ARTECH LIGHTING

Part Code: MHM 82 40 38 MD



Artech Magna LED module, with high quality injection moulded TIR optic, COB LED, and extruded aluminium heatsink. Various lumen outputs, beam angles and colour temperatures available. 50mm diameter housing. High luminous efficacy up to 85 lm/W.



## **Production Information**

### **Physical**

Height – 75.5mm Diameter – 50mm

\_

#### **Electrical**

Lamp Type - LED Wattage – 9.6 W Efficacy – 85lm/W Control – Mains Dimmable

<u>-</u>\_\_

#### **LED**

Manufacturer – Tridonic LED Type – Modula SLA DC G2 Delivered lumen output –820lm CCT – 3000K CRI – 80+ MacAdam – <3 Service Lifetime – L80/B10 - 50,000Hrs

-

#### Optic

38°/ Clear



Artech lighting strives to ensure all solutions are supplied with the latest technology, we therefore reserve the right to make technical and design changes without prior notice. Electrical connected load and luminous flux are subject to initial tolerance of up +/- 10%. Colour Temperature is subject to a tolerance of +/-150 Kelvin.