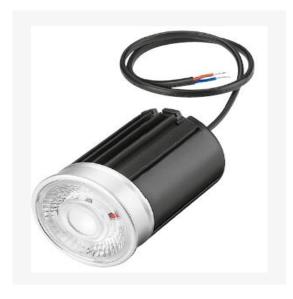

# **MAGNA HYBRID**

ARTECH LIGHTING

Part Code: MHM 82 40 38 MD

Artech Magna LED module, with high quality injection moulded TIR optic, COB LED, and extruded aluminium heatsink. Various lumen outputs, beam angles and colour temperatures available. 50mm diameter housing. High luminous efficacy up to 85 lm/W.