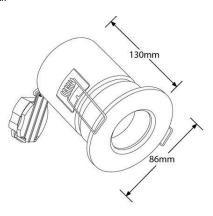

## **Production Information**

**Physical** 

Mounting Type – Recessed (With Trim) Diameter – 130mm Height – 86mm Finish - White RAL - 9016 IP Rating – IP65

> Artech lighting strives to ensure all solutions are supplied with the latest technology, we therefore reserve the right to make technical and design changes without prior notice. Electrical connected load and luminous flux are subject to initial tolerance of up +/- 10%. Colour Temperature is subject to a tolerance of +/-150 Kelvin.