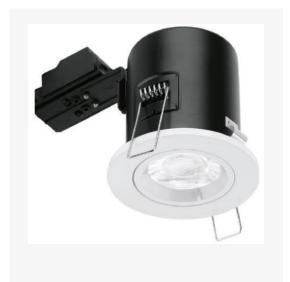

## **MAGNA LUMINAIRE**

Part Code: MR6 F ST W

Artech Magna fire rated recessed IP65 LED luminaire with die-cast aluminium trim, steel housing, and pre-fitted GU10 LED lamp. Steel housing and intumescent material.