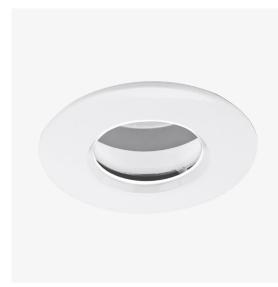

## **Production Information**

Physical

Nounting Type – Recessed (With Trim) Diameter – 80mm Height – 100mm Finish – White RAL – 9010 IP Rating – IP65

Artech lighting strives to ensure all solutions are supplied with the latest technology, we therefore reserve the right to make technical and design changes without prior notice. Electrical connected load and luminous flux are subject to initial tolerance of up +/- 10%. Colour Temperature is subject to a tolerance of +/-150 Kelvin.