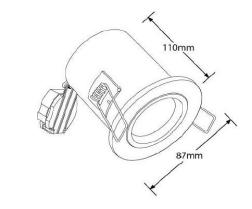

## Physical

Nounting Type – Recessed (With Trim) Diameter – 87mm Height – 110mm Finish – White RAL – 9016 IP Rating – IP20

Artech lighting strives to ensure all solutions are supplied with the latest technology, we therefore reserve the right to make technical and design changes without prior notice. Electrical connected load and luminous flux are subject to initial tolerance of up +/- 10%. Colour Temperature is subject to a tolerance of +/-150 Kelvin.