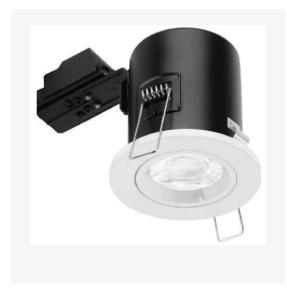

## Part Code: MRF F ST W

Artech Magna fire rated recessed IP65 LED luminaire with die-cast aluminium trim, steel housing, and pre-fitted GU10 LED lamp. Steel housing and intumescent material.

## Physical

Nounting Type – Recessed (With Trim) Diameter – 87mm Height – 110mm Finish – White RAL – 9016 IP Rating – IP20

Artech lighting strives to ensure all solutions are supplied with the latest technology, we therefore reserve the right to make technical and design changes without prior notice. Electrical connected load and luminous flux are subject to initial tolerance of up +/- 10%. Colour Temperature is subject to a tolerance of +/-150 Kelvin.