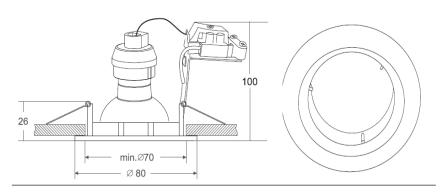

## **Production Information**

**Physical** 

Mounting Type – Recessed (With Trim) Diameter – 80mm Height – 100mm Finish - White RAL - 9010 IP Rating - IP20

> Artech lighting strives to ensure all solutions are supplied with the latest technology, we therefore reserve the right to make technical and design changes without prior notice. Electrical connected load and luminous flux are subject to initial tolerance of up +/- 10%. Colour Temperature is subject to a tolerance of +/-150 Kelvin.