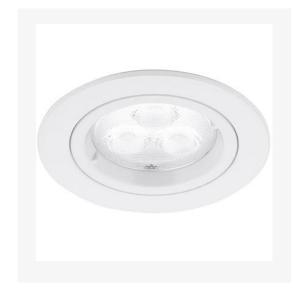

## **MAGNA LUMINAIRE**

Part Code: MRF SH ST W

Artech Magna recessed shallow IP20 LED luminaire with die-cast aluminium trim, steel housing, and pre-fitted GU10 LED lamp. Steel housing and intumescent material.

## **Production Information**

**Physical** 

Mounting Type – Recessed (With Trim) Diameter – 80mm Height – 100mm Finish - White RAL - 9010 IP Rating - IP20

> Artech lighting strives to ensure all solutions are supplied with the latest technology, we therefore reserve the right to make technical and design changes without prior notice. Electrical connected load and luminous flux are subject to initial tolerance of up +/- 10%. Colour Temperature is subject to a tolerance of +/-150 Kelvin.