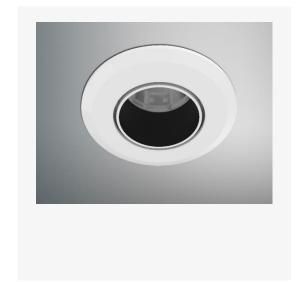

## **MAGNA ROUND IP44**

ARTECH LIGHTING

Part Code: MRI S ST BW

Artech Magna recessed IP44 LED luminaire with die-cast aluminium trim, steel housing, and pre-fitted GU10 LED lamp. Steel housing and intumescent material.

## **Production Information**

**Physical** 

Mounting Type – Recessed (With Trim)
Diameter – 91mm
Height – 88mm
Finish – Black/White
RAL – 9010
IP Rating – IP44

Artech lighting strives to ensure all solutions are supplied with the latest technology, we therefore reserve the right to make technical and design changes without prior notice. Electrical connected load and luminous flux are subject to initial tolerance of up +/- 10%. Colour Temperature is subject to a tolerance of +/-150 Kelvin.