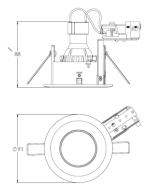

## **Production Information**

**Physical** 

Mounting Type – Recessed (With Trim)
Diameter – 91mm
Height – 88mm
Finish – Black/White
RAL – 9010
IP Rating – IP44

Artech lighting strives to ensure all solutions are supplied with the latest technology, we therefore reserve the right to make technical and design changes without prior notice. Electrical connected load and luminous flux are subject to initial tolerance of up +/- 10%. Colour Temperature is subject to a tolerance of +/-150 Kelvin.