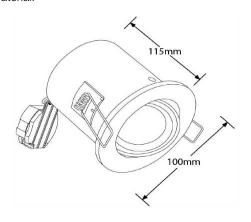

## **Production Information**

**Physical** 

Mounting Type – Recessed (With Trim) Diameter – 100mm Height – 115mm Finish - White RAL - 9016 IP Rating - IP20

> Artech lighting strives to ensure all solutions are supplied with the latest technology, we therefore reserve the right to make technical and design changes without prior notice. Electrical connected load and luminous flux are subject to initial tolerance of up +/- 10%. Colour Temperature is subject to a tolerance of +/-150 Kelvin.