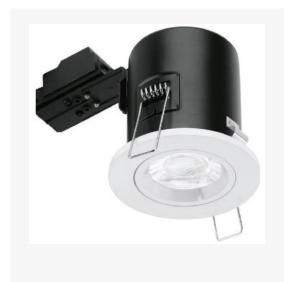

## **MAGNA LUMINAIRE**

Part Code: MRT F ST W

Artech Magna fire rated recessed IP65 LED luminaire with die-cast aluminium trim, steel housing, and pre-fitted GU10 LED lamp. Steel housing and intumescent material.