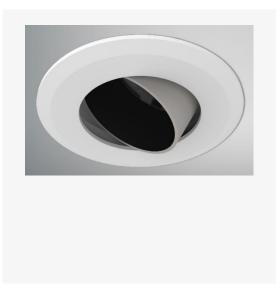

## **MAGNA ROUND IP44**

ARTECH LIGHTING

Part Code: MRT S ST BW

Artech Magna recessed IP44 LED luminaire with die-cast aluminium trim, steel housing, and pre-fitted GU10 LED lamp. Steel housing and intumescent material.

## **Production Information**

**Physical** 

Mounting Type – Recessed (With Trim)
Diameter – 91mm
Height – 88mm
Finish – Black/White
RAL – 9010

IP Rating – IP44

Artech lighting strives to ensure all solutions are supplied with the latest technology, we therefore reserve the right to make technical and design changes without prior notice. Electrical connected load and luminous flux are subject to initial tolerance of up +/- 10%. Colour Temperature is subject to a tolerance of +/-150 Kelvin.