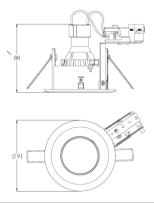

## **Production Information**

**Physical** 

Mounting Type – Recessed (With Trim)
Diameter – 91mm
Height – 88mm
Finish – Black/White
RAL – 9010

IP Rating – IP44

Artech lighting strives to ensure all solutions are supplied with the latest technology, we therefore reserve the right to make technical and design changes without prior notice. Electrical connected load and luminous flux are subject to initial tolerance of up +/- 10%. Colour Temperature is subject to a tolerance of +/-150 Kelvin.