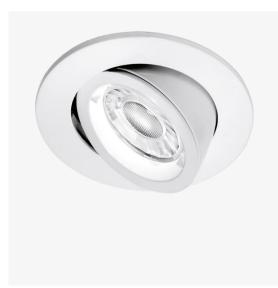

## MAGNA LUMINAIRE

Artech Magna recessed shallow tilt LED luminaire with die-cast aluminium trim, steel housing, and pre-fitted GU10 LED lamp. Steel housing and intumescent material.

## Physical

Mounting Type – Recessed (With Trim) Diameter – 95mm Height – 100mm Finish – White RAL – 9016 IP Rating – IP20 Control Gear – Mains Dimmable CRI – 80+

Artech lighting strives to ensure all solutions are supplied with the latest technology, we therefore reserve the right to make technical and design changes without prior notice. Electrical connected load and luminous flux are subject to initial tolerance of up +/- 10%. Colour Temperature is subject to a tolerance of +/-150 Kelvin.