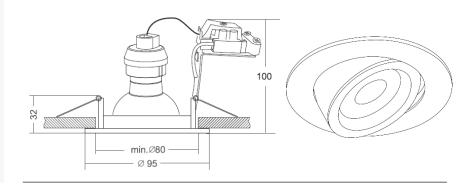

## Physical

Mounting Type – Recessed (With Trim) Diameter – 95mm Height – 100mm Finish – White RAL – 9016 IP Rating – IP20 Control Gear – Mains Dimmable CRI – 80+

Artech lighting strives to ensure all solutions are supplied with the latest technology, we therefore reserve the right to make technical and design changes without prior notice. Electrical connected load and luminous flux are subject to initial tolerance of up +/- 10%. Colour Temperature is subject to a tolerance of +/-150 Kelvin.