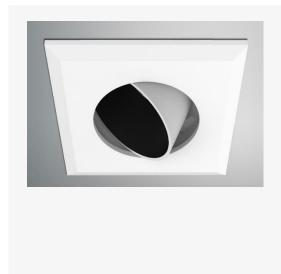

## MAGNA ROUND IP44

## Part Code: MST S ST BW

Artech Magna recessed IP44 LED luminaire with die-cast aluminium trim, steel housing, and pre-fitted GU10 LED lamp. Steel housing and intumescent material.