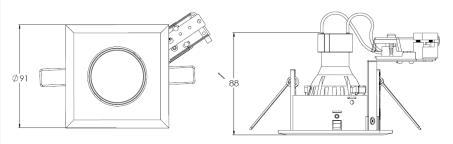

## **Production Information**

Physical

Mounting Type – Recessed (With Trim) Diameter – 91mm Height – 88mm Finish – Black/White RAL – 9010 IP Rating – IP20

Artech lighting strives to ensure all solutions are supplied with the latest technology, we therefore reserve the right to make technical and design changes without prior notice. Electrical connected load and luminous flux are subject to initial tolerance of up +/- 10%. Colour Temperature is subject to a tolerance of +/-150 Kelvin.