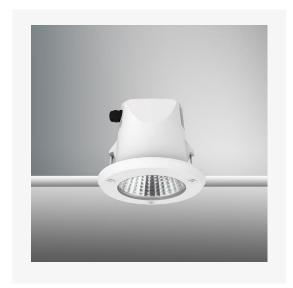

## **TENUS IP65**

ARTECH LIGHTING

Part Code: TR6 06 40 24 CL 142 ST W

Artech Tenus recessed architectural fixed LED downlight with ingress protection IP65. Total luminous flux up to 1387lm with overall luminaire efficacy of 108 lm/W. Supplied with fixed output, DALI digital or phase-cut dimmable driver, optional 3 -hour Basic or EMPRO emergency kit. Forged aluminium heat sink with die-cast white or black colour finish.

## **Production Information**

**Physical** 

Mounting Type – Recessed (With Trim) Height – 137mm Diameter – 142mm Cutout – 125mm Finish – White

IP Rating - IP65

**Electrical** 

Lamp Type - LED Wattage - 5.5 W Efficacy - 108lm/W Driver - Tridonic/Osram Control - Fixed Output