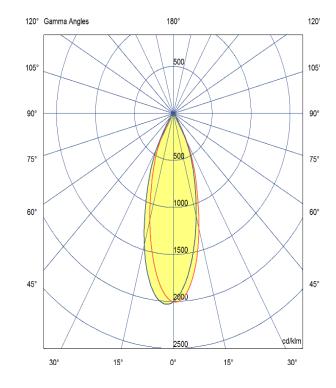

LED

Manufacturer – Citizen
LED Type – CLU02Q/1202E1
Delivered lumen output – 594Im
CCT – 4000K
CRI – 90+
MacAdam – < 3
Service Lifetime – L80/B10 55,000 Hrs

Optic

24°/ Clear

Artech lighting strives to ensure all solutions are supplied with the latest technology, we therefore reserve the right to make technical and design changes without prior notice. Electrical connected load and luminous flux are subject to initial tolerance of up +/- 10%. Colour Temperature is subject to a tolerance of +/-150 Kelvin.