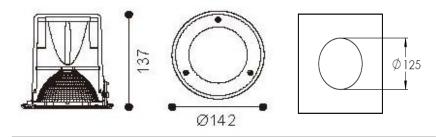

## **Production Information**

**Physical** 

Mounting Type – Recessed (With Trim) Height – 137mm Diameter – 142mm Cutout – 125mm Finish – White

IP Rating - IP65

**Electrical** 

Lamp Type - LED Wattage - 5.5 W Efficacy - 108lm/W Driver - Tridonic/Osram Control - Fixed Output