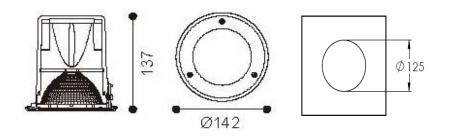

### \_

Physical Mounting Type – Recessed (With Trim) Height – 137mm Diameter – 142mm Cutout – 125mm Finish – White IP Rating – IP65