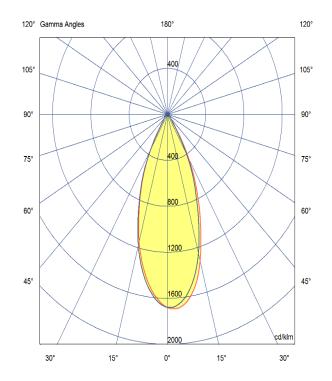

## -

**Optic** 38°/ Clear

Artech lighting strives to ensure all solutions are supplied with the latest technology, we therefore reserve the right to make technical and design changes without prior notice. Electrical connected load and luminous flux are subject to initial tolerance of up +/- 10%. Colour Temperature is subject to a tolerance of +/-150 Kelvin.