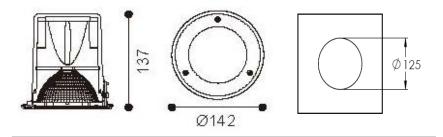

# **Production Information**

**Physical** 

Mounting Type – Recessed (With Trim) Height – 137mm

Diameter – 142mm

Cutout – 125mm

Finish - White

IP Rating - IP65