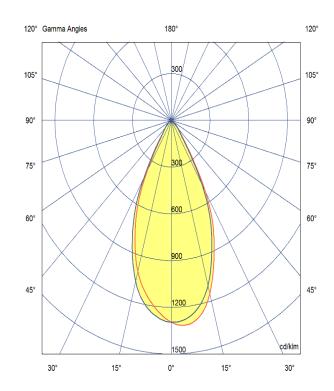

### Optic

60°/ Clear

Artech lighting strives to ensure all solutions are supplied with the latest technology, we therefore reserve the right to make technical and design changes without prior notice. Electrical connected load and luminous flux are subject to initial tolerance of up +/- 10%. Colour Temperature is subject to a tolerance of +/-150 Kelvin.