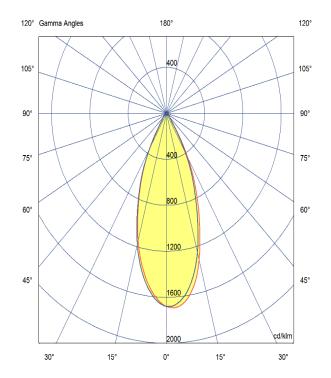

## LED

Manufacturer – Citizen
LED Type – CLU02Q/1202E1
Delivered lumen output – 792Im
CCT – 4000K
CRI – 90+
MacAdam – < 3
Service Lifetime – L80/B10 55,000 Hrs

Optic

38°/ Clear

Artech lighting strives to ensure all solutions are supplied with the latest technology, we therefore reserve the right to make technical and design changes without prior notice. Electrical connected load and luminous flux are subject to initial tolerance of up +/- 10%. Colour Temperature is subject to a tolerance of +/-150 Kelvin.