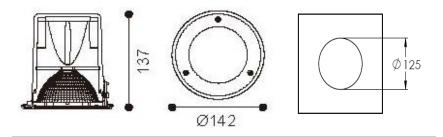

## **Production Information**

**Physical** 

Mounting Type – Recessed (With Trim) Height – 137mm Diameter – 142mm

Cutout - 125mm

Finish - White

IP Rating - IP65