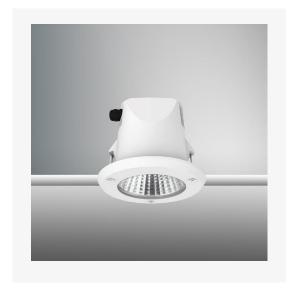

## **TENUS IP65**

ARTECH LIGHTING

Part Code: TR6 08 40 38 CL 142 ST W

Artech Tenus recessed architectural fixed LED downlight with ingress protection IP65. Total luminous flux up to 1387lm with overall luminaire efficacy of 108 lm/W. Supplied with fixed output, DALI digital or phase-cut dimmable driver, optional 3 -hour Basic or EMPRO emergency kit. Forged aluminium heat sink with die-cast white or black colour finish.