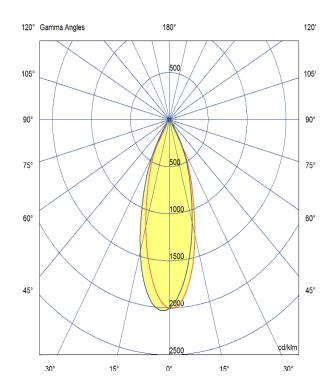

### -

**Optic** 24°/ Clear

Artech lighting strives to ensure all solutions are supplied with the latest technology, we therefore reserve the right to make technical and design changes without prior notice. Electrical connected load and luminous flux are subject to initial tolerance of up +/- 10%. Colour Temperature is subject to a tolerance of +/-150 Kelvin.