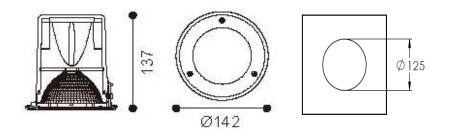

#### \_

Physical Mounting Type – Recessed (With Trim) Height – 137mm Diameter – 142mm Cutout – 125mm Finish – White IP Rating – IP65