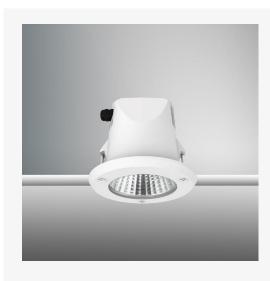

## Part Code: TR6 10 40 24 CL 142 ST W

Artech Tenus recessed architectural fixed LED downlight with ingress protection IP65. Total luminous flux up to 1387Im with overall luminaire efficacy of 108 lm/W. Supplied with fixed output, DALI digital or phase-cut dimmable driver, optional 3 -hour Basic or EMPRO emergency kit. Forged aluminium heat sink with die-cast white or black colour finish.