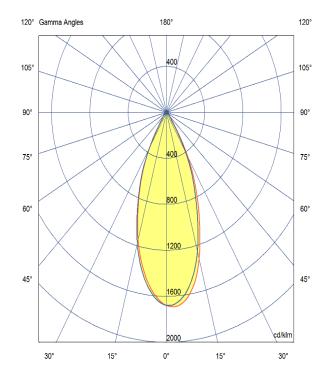

Control - Fixed Output

**LED** 

Manufacturer – Citizen LED Type – CLU02Q/1202E1 Delivered lumen output – 990lm CCT – 4000K CRI – 90+ MacAdam – < 3 Service Lifetime – L80/B10 55,000 Hrs

Optic

38°/ Clear

Artech lighting strives to ensure all solutions are supplied with the latest technology, we therefore reserve the right to make technical and design changes without prior notice. Electrical connected load and luminous flux are subject to initial tolerance of up +/- 10%. Colour Temperature is subject to a tolerance of +/-150 Kelvin.