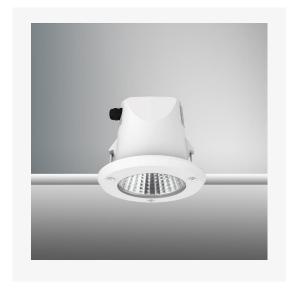

## **TENUS IP65**

ARTECH LIGHTING

Part Code: TR6 10 40 38 CL 142 ST W

Artech Tenus recessed architectural fixed LED downlight with ingress protection IP65. Total luminous flux up to 1387lm with overall luminaire efficacy of 108 lm/W. Supplied with fixed output, DALI digital or phase-cut dimmable driver, optional 3 -hour Basic or EMPRO emergency kit. Forged aluminium heat sink with die-cast white or black colour finish.

## **Production Information**

**Physical** 

Mounting Type – Recessed (With Trim) Height – 137mm Diameter – 142mm Cutout – 125mm

Finish – White

IP Rating - IP65

Electrical

Lamp Type - LED Wattage - 9.2 W Efficacy - 108lm/W Driver - Tridonic/Osram