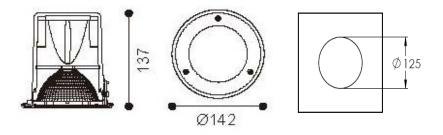

## **Production Information**

**Physical** 

Mounting Type – Recessed (With Trim) Height – 137mm Diameter – 142mm Cutout – 125mm

Finish – White

IP Rating - IP65

Electrical

Lamp Type - LED Wattage - 9.2 W Efficacy - 108lm/W Driver - Tridonic/Osram