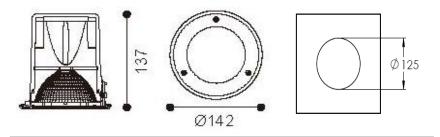

## **Production Information**

**Physical** 

Mounting Type – Recessed (With Trim) Height – 137mm

Diameter – 142mm

Cutout – 125mm

Finish - White

IP Rating - IP65