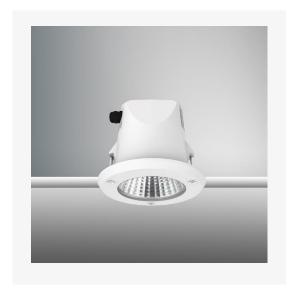

# **TENUS IP65**

ARTECH LIGHTING

Part Code: TR6 12 40 24 CL 142 ST W

Artech Tenus recessed architectural fixed LED downlight with ingress protection IP65. Total luminous flux up to 1387lm with overall luminaire efficacy of 108 lm/W. Supplied with fixed output, DALI digital or phase-cut dimmable driver, optional 3 -hour Basic or EMPRO emergency kit. Forged aluminium heat sink with die-cast white or black colour finish.

## **Production Information**

**Physical** 

Mounting Type – Recessed (With Trim) Height – 137mm

Diameter – 142mm

Cutout – 125mm

Finish - White

IP Rating - IP65