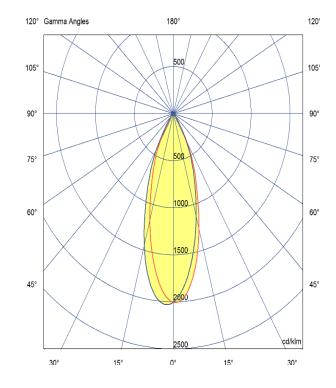

#### Optic

24°/ Clear

Artech lighting strives to ensure all solutions are supplied with the latest technology, we therefore reserve the right to make technical and design changes without prior notice. Electrical connected load and luminous flux are subject to initial tolerance of up +/- 10%. Colour Temperature is subject to a tolerance of +/-150 Kelvin.