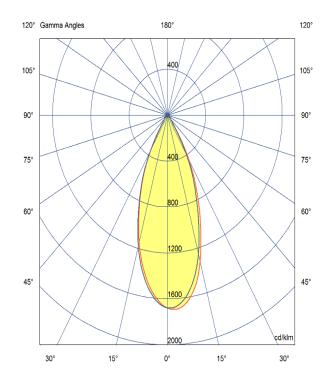

### -

**Optic** 38°/ Clear

Artech lighting strives to ensure all solutions are supplied with the latest technology, we therefore reserve the right to make technical and design changes without prior notice. Electrical connected load and luminous flux are subject to initial tolerance of up +/- 10%. Colour Temperature is subject to a tolerance of +/-150 Kelvin.