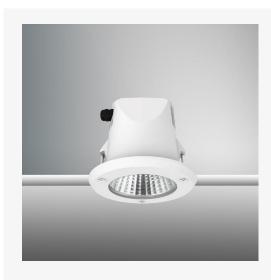

## Part Code: TR6 12 40 38 CL 142 ST W

Artech Tenus recessed architectural fixed LED downlight with ingress protection IP65. Total luminous flux up to 1387lm with overall luminaire efficacy of 108 lm/W. Supplied with fixed output, DALI digital or phase-cut dimmable driver, optional 3 -hour Basic or EMPRO emergency kit. Forged aluminium heat sink with die-cast white or black colour finish.

#### \_

Physical Mounting Type – Recessed (With Trim) Height – 137mm Diameter – 142mm Cutout – 125mm Finish – White IP Rating – IP65