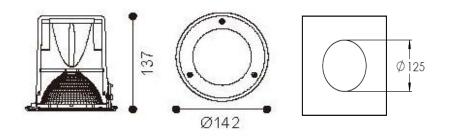

#### \_

Physical Mounting Type – Recessed (With Trim) Height – 137mm Diameter – 142mm Cutout – 125mm Finish – White IP Rating – IP65