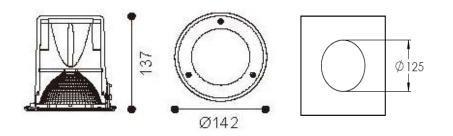

#### \_

Physical Mounting Type – Recessed (With Trim) Height – 137mm Diameter – 142mm Cutout – 125mm Finish – White IP Rating – IP65