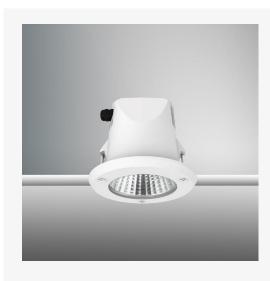

## Part Code: TR6 12 40 60 CL 142 ST W

Artech Tenus recessed architectural fixed LED downlight with ingress protection IP65. Total luminous flux up to 1387lm with overall luminaire efficacy of 108 lm/W. Supplied with fixed output, DALI digital or phase-cut dimmable driver, optional 3 -hour Basic or EMPRO emergency kit. Forged aluminium heat sink with die-cast white or black colour finish.

#### \_

Physical Mounting Type – Recessed (With Trim) Height – 137mm Diameter – 142mm Cutout – 125mm Finish – White IP Rating – IP65