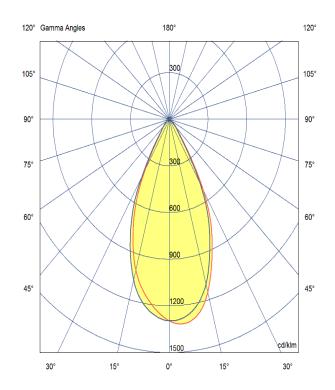

### -

Optic 60°/ Clear

Artech lighting strives to ensure all solutions are supplied with the latest technology, we therefore reserve the right to make technical and design changes without prior notice. Electrical connected load and luminous flux are subject to initial tolerance of up +/- 10%. Colour Temperature is subject to a tolerance of +/-150 Kelvin.