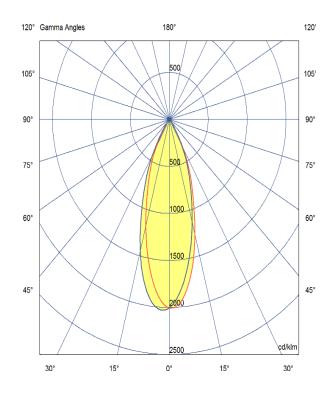

### -

**Optic** 24°/ Clear

Artech lighting strives to ensure all solutions are supplied with the latest technology, we therefore reserve the right to make technical and design changes without prior notice. Electrical connected load and luminous flux are subject to initial tolerance of up +/- 10%. Colour Temperature is subject to a tolerance of +/-150 Kelvin.