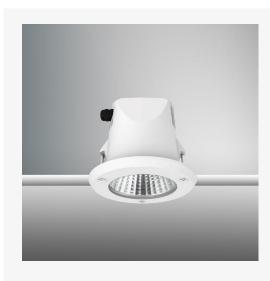

## Part Code: TR6 14 40 24 CL 142 ST W

Artech Tenus recessed architectural fixed LED downlight with ingress protection IP65. Total luminous flux up to 1387lm with overall luminaire efficacy of 108 lm/W. Supplied with fixed output, DALI digital or phase-cut dimmable driver, optional 3 -hour Basic or EMPRO emergency kit. Forged aluminium heat sink with die-cast white or black colour finish.