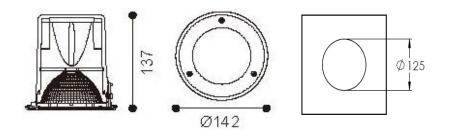

#### \_

Physical Mounting Type – Recessed (With Trim) Height – 137mm Diameter – 142mm Cutout – 125mm Finish – White IP Rating – IP65