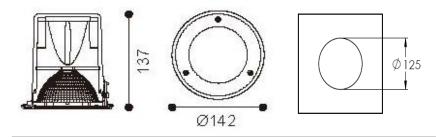

## **Production Information**

**Physical** 

Mounting Type – Recessed (With Trim)

Height – 137mm Diameter – 142mm

Cutout – 125mm

Culoul — 125mm

Finish – White

IP Rating - IP65