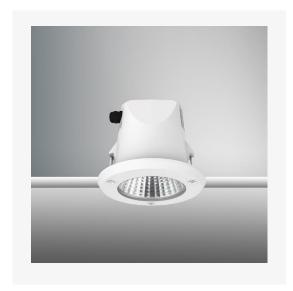

# **TENUS IP65**

ARTECH LIGHTING

Part Code: TR6 14 40 60 CL 142 ST W

Artech Tenus recessed architectural fixed LED downlight with ingress protection IP65. Total luminous flux up to 1387lm with overall luminaire efficacy of 108 lm/W. Supplied with fixed output, DALI digital or phase-cut dimmable driver, optional 3 -hour Basic or EMPRO emergency kit. Forged aluminium heat sink with die-cast white or black colour finish.

## **Production Information**

**Physical** 

Mounting Type – Recessed (With Trim)

Height – 137mm Diameter – 142mm

Cutout – 125mm

Culoul — 125mm

Finish – White

IP Rating - IP65