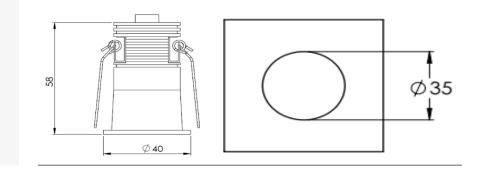

### \_

Physical Mounting Type – Recessed (With Trim) Height – 58mm Diameter – 40mm Cutout – 35mm Finish – White IP Rating – IP20

Electrical Lamp Type – LED Wattage – 3W Efficacy – 87 lm/W Driver – Tridonic/Osram Control – Fixed Output – Remote Access Required