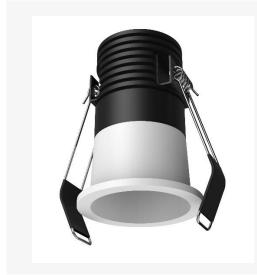

# TENUS 40 ROUND FIX

Artech Tenus recessed architectural fixed LED downlight with ingress protection IP20. Total luminous flux up to 260 Im with overall luminaire efficacy of 87 Im/W. Supplied with fixed output, DALI digital or phase-cut dimmable driver, due to dimensions of the Tenus Mini Range remote access driver required. optional 3 -hour Basic or EMPRO emergency kit. Forged aluminium heat sink with die-cast white or black bezel.

### \_

Physical Mounting Type – Recessed (With Trim) Height – 58mm Diameter – 40mm Cutout – 35mm Finish – White IP Rating – IP20

Electrical Lamp Type – LED Wattage – 3W Efficacy – 87 lm/W Driver – Tridonic/Osram Control – Fixed Output – Remote Access Required