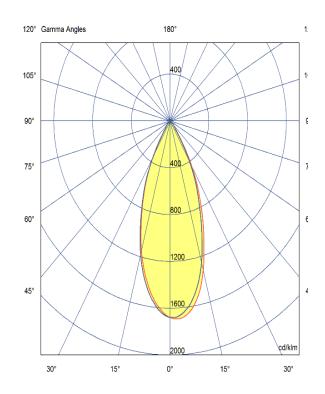

### – Optic

38° Beam Angle/ Clear Optic

Artech lighting strives to ensure all solutions are supplied with the latest technology, we therefore reserve the right to make technical and design changes without prior notice. Electrical connected load and luminous flux are subject to initial tolerance of up +/- 10%. Colour Temperature is subject to a tolerance of +/-150 Kelvin.