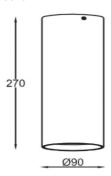

### **Physical**

Mounting Type – Surface Length – 270mm Diameter – 90mm Finish – Black/Black IP Rating – IP44