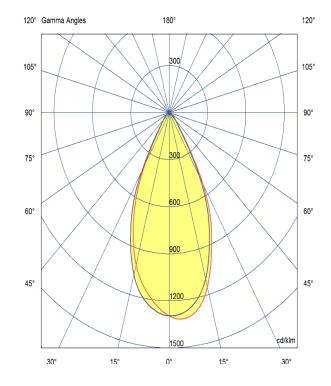

#### Optic

60° Beam Angle/ Clear Optic

Artech lighting strives to ensure all solutions are supplied with the latest technology, we therefore reserve the right to make technical and design changes without prior notice. Electrical connected load and luminous flux are subject to initial tolerance of up +/- 10%. Colour Temperature is subject to a tolerance of +/-150 Kelvin.