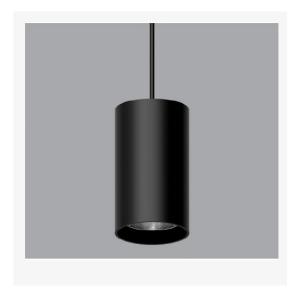

## TENUS 90

ARTECH LIGHTING

Part Code: TRF 09 40 60 CL 90 P BB

Artech Tenus pendant architectural fixed LED downlight with ingress protection IP44. Total luminous flux up to 3000 lm with overall luminaire efficacy of 100 lm/W. Supplied with fixed output, DALI digital or phase-cut dimmable driver, optional 3 -hour Basic or EMPRO emergency kit. Forged aluminium heat sink with die-cast white or black bezel.

## **Production Information**

Physical

Mounting Type – Pendant Length – 270mm Diameter – 90mm Finish – Black/Black IP Rating – IP44

Electrical

Lamp Type – LED Wattage – 9 W Efficacy – 100lm/W Driver – Tridonic/Osram Control – Fixed Output