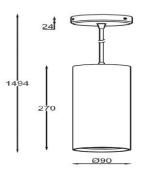

## **Production Information**

Physical

Mounting Type – Pendant Length – 270mm Diameter – 90mm Finish – Black/Black IP Rating – IP44

Electrical

Lamp Type – LED Wattage – 9 W Efficacy – 100lm/W Driver – Tridonic/Osram Control – Fixed Output