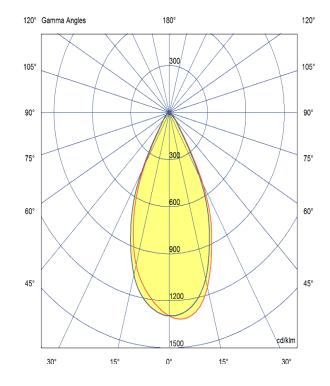

LED

Manufacturer – Phillips Lumileds
LED Type – COB 120s
Delivered lumen output – 900lm
CCT – 4000K
CRI – 90+
MacAdam – < 3
Service Lifetime – L80/B10 55,000hrs

Optic

60° Beam Angle/ Clear Optic

Artech lighting strives to ensure all solutions are supplied with the latest technology, we therefore reserve the right to make technical and design changes without prior notice. Electrical connected load and luminous flux are subject to initial tolerance of up +/- 10%. Colour Temperature is subject to a tolerance of +/-150 Kelvin.