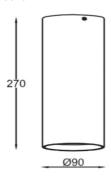

## **Production Information**

**Physical** 

Mounting Type – Surface Length – 270mm Diameter – 90mm Finish – Black/Black IP Rating – IP44

**Electrical** 

Lamp Type – LED Wattage – 9 W Efficacy – 100lm/W Driver – Tridonic/Osram Control – Fixed Output