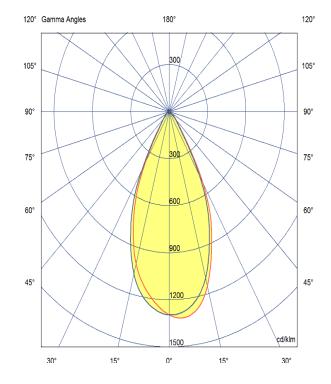

LED

Manufacturer – Phillips Lumileds LED Type – COB 120s Delivered lumen output – 900lm CCT – 4000K CRI – 90+ MacAdam – <3 Service Lifetime – L80/B10 55,000hrs

Optic

60° Beam Angle/ Clear Optic

Artech lighting strives to ensure all solutions are supplied with the latest technology, we therefore reserve the right to make technical and design changes without prior notice. Electrical connected load and luminous flux are subject to initial tolerance of up +/- 10%. Colour Temperature is subject to a tolerance of +/-150 Kelvin.