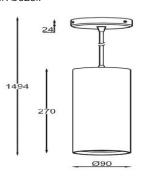

## **Production Information**

**Physical** 

Mounting Type – Pendant Length – 270mm Diameter – 90mm Finish – Black/Black IP Rating – IP44

-

**Electrical** 

Lamp Type – LED Wattage – 10 W Efficacy – 100lm/W Driver – Tridonic/Osram Control – Fixed Output