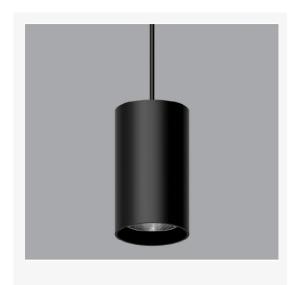

## TENUS 90

ARTECH LIGHTING

Part Code: TRF 10 40 60 CL 90 P BB

Artech Tenus pendant architectural fixed LED downlight with ingress protection IP44. Total luminous flux up to 3000 Im with overall luminaire efficacy of 100 Im/W. Supplied with fixed output, DALI digital or phase-cut dimmable driver, optional 3 -hour Basic or EMPRO emergency kit. Forged aluminium heat sink with die-cast white or black bezel.

## **Production Information**

**Physical** 

Mounting Type – Pendant Length – 270mm Diameter – 90mm Finish – Black/Black IP Rating – IP44

-

**Electrical** 

Lamp Type – LED Wattage – 10 W Efficacy – 100lm/W Driver – Tridonic/Osram Control – Fixed Output