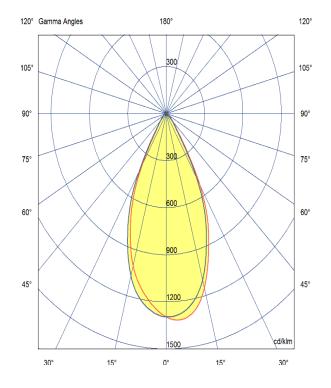

LED

Manufacturer – Phillips Lumileds LED Type – COB 120s Delivered lumen output – 1000lm CCT – 4000K CRI – 90+ MacAdam – < 3

MacAdam – < 3 Service Lifetime – L80/B10 55,000hrs

Optic

60° Beam Angle/ Clear Optic