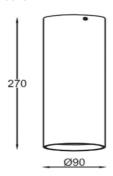

## **Production Information**

**Physical** 

Mounting Type – Surface Length – 270mm Diameter – 90mm Finish – Black/Black IP Rating – IP44

------

Electrical
Lamp Type – LED
Wattage – 10 W
Efficacy – 100lm/W
Driver – Tridonic/Osram
Control – Fixed Output