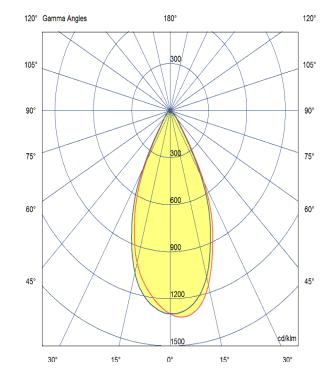

LED

Manufacturer – Phillips Lumileds
LED Type – COB 120s
Delivered lumen output – 1000lm
CCT – 4000K
CRI – 90+
MacAdam – <3
Service Lifetime – L80/B10 55,000hrs

Optic

60° Beam Angle/ Clear Optic

Artech lighting strives to ensure all solutions are supplied with the latest technology, we therefore reserve the right to make technical and design changes without prior notice. Electrical connected load and luminous flux are subject to initial tolerance of up +/- 10%. Colour Temperature is subject to a tolerance of +/-150 Kelvin.