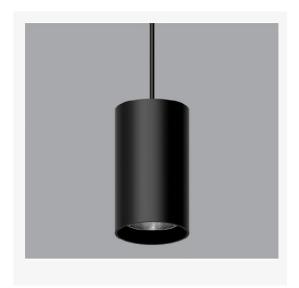

## TENUS 90

ARTECH LIGHTING

Part Code: TRF 12 40 60 CL 90 P BB

Artech Tenus pendant architectural fixed LED downlight with ingress protection IP44. Total luminous flux up to 3000 lm with overall luminaire efficacy of 100 lm/W. Supplied with fixed output, DALI digital or phase-cut dimmable driver, optional 3 -hour Basic or EMPRO emergency kit. Forged aluminium heat sink with die-cast white or black bezel.

## **Production Information**

Physical

Mounting Type – Pendant Length – 270mm Diameter – 90mm Finish – Black/Black IP Rating – IP44

Electrical

Lamp Type – LED Wattage – 12 W Efficacy – 100lm/W Driver – Tridonic/Osram Control – Fixed Output