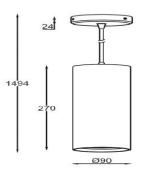

## **Production Information**

Physical

Mounting Type – Pendant Length – 270mm Diameter – 90mm Finish – Black/Black IP Rating – IP44

Electrical

Lamp Type – LED Wattage – 12 W Efficacy – 100lm/W Driver – Tridonic/Osram Control – Fixed Output