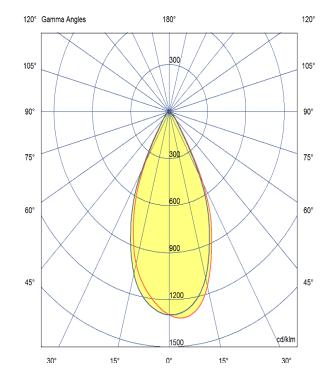

LED

Manufacturer – Phillips Lumileds LED Type – COB 120s Delivered lumen output – 1200lm CCT – 4000K CRI – 90+ MacAdam – < 3 Service Lifetime – L80/B10 55,000hrs

Optic

60° Beam Angle/ Clear Optic

Artech lighting strives to ensure all solutions are supplied with the latest technology, we therefore reserve the right to make technical and design changes without prior notice. Electrical connected load and luminous flux are subject to initial tolerance of up +/- 10%. Colour Temperature is subject to a tolerance of +/-150 Kelvin.