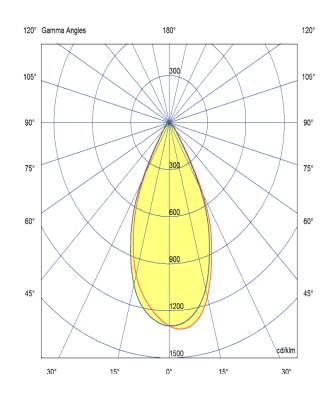

#### – Optic

60° Beam Angle/ Clear Optic

Artech lighting strives to ensure all solutions are supplied with the latest technology, we therefore reserve the right to make technical and design changes without prior notice. Electrical connected load and luminous flux are subject to initial tolerance of up +/- 10%. Colour Temperature is subject to a tolerance of +/-150 Kelvin.