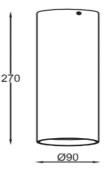

#### -

Physical Mounting Type – Surface Length – 270mm Diameter – 90mm Finish – Black/Black IP Rating – IP44