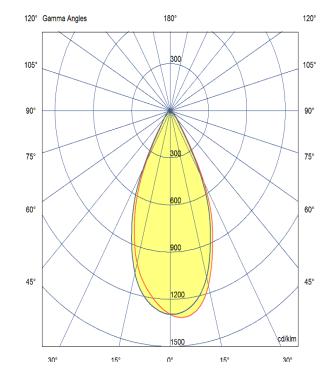

LED

Manufacturer – Phillips Lumileds
LED Type – COB 120s
Delivered lumen output – 1300lm
CCT – 4000K
CRI – 90+
MacAdam – <3
Service Lifetime – L80/B10 55,000hrs

Optic

60° Beam Angle/ Clear Optic

Artech lighting strives to ensure all solutions are supplied with the latest technology, we therefore reserve the right to make technical and design changes without prior notice. Electrical connected load and luminous flux are subject to initial tolerance of up +/- 10%. Colour Temperature is subject to a tolerance of +/-150 Kelvin.