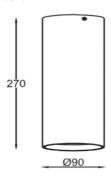

## **Production Information**

**Physical** 

Mounting Type – Surface Length – 270mm Diameter – 90mm Finish – Black/Black IP Rating – IP44

Electrical

Lamp Type – LED
Wattage – 13 W
Efficacy – 100lm/W
Driver – Tridonic/Osram
Control – Fixed Output