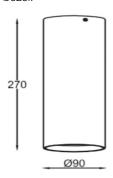

## **Production Information**

**Physical** 

Mounting Type – Surface Length – 270mm Diameter – 90mm Finish – Black/Black IP Rating – IP44

**Electrical** 

Lamp Type – LED Wattage – 15 W Efficacy – 100lm/W Driver – Tridonic/Osram Control – Fixed Output