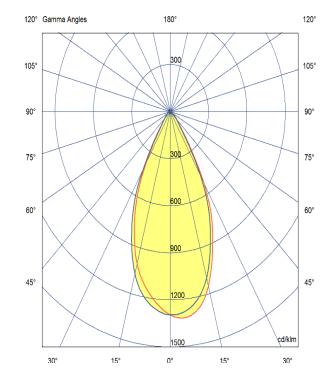

LED

Manufacturer – Phillips Lumileds
LED Type – COB 120s
Delivered lumen output – 1500lm
CCT – 4000K
CRI – 90+
MacAdam – <3
Service Lifetime – L80/B10 55,000hrs

Optic

60° Beam Angle/ Clear Optic

Artech lighting strives to ensure all solutions are supplied with the latest technology, we therefore reserve the right to make technical and design changes without prior notice. Electrical connected load and luminous flux are subject to initial tolerance of up +/- 10%. Colour Temperature is subject to a tolerance of +/-150 Kelvin.