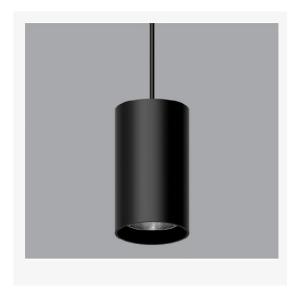

## TENUS 90

ARTECH LIGHTING

Part Code: TRF 16 40 60 CL 90 P BB

Artech Tenus pendant architectural fixed LED downlight with ingress protection IP44. Total luminous flux up to 3000 lm with overall luminaire efficacy of 100 lm/W. Supplied with fixed output, DALI digital or phase-cut dimmable driver, optional 3 -hour Basic or EMPRO emergency kit. Forged aluminium heat sink with die-cast white or black bezel.

## **Production Information**

Physical

Mounting Type – Pendant Length – 270mm Diameter – 90mm Finish – Black/Black IP Rating – IP44

Electrical
Lamp Type – LED
Wattage – 16 W
Efficacy – 100lm/W
Driver – Tridonic/Osram
Control – Fixed Output