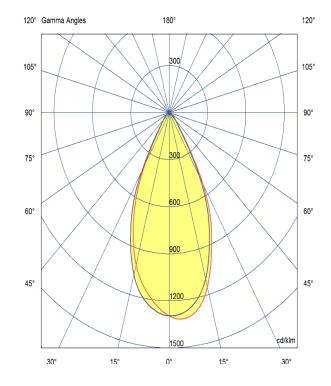

LED

Manufacturer – Phillips Lumileds
LED Type – COB 120s
Delivered lumen output – 1600lm
CCT – 4000K
CRI – 90+
MacAdam – < 3
Service Lifetime – L80/B10 55,000hrs

Optic

60° Beam Angle/ Clear Optic

Artech lighting strives to ensure all solutions are supplied with the latest technology, we therefore reserve the right to make technical and design changes without prior notice. Electrical connected load and luminous flux are subject to initial tolerance of up +/- 10%. Colour Temperature is subject to a tolerance of +/-150 Kelvin.