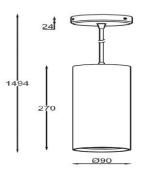

## **Production Information**

Physical

Mounting Type – Pendant Length – 270mm Diameter – 90mm Finish – Black/Black IP Rating – IP44

Electrical
Lamp Type – LED
Wattage – 16 W
Efficacy – 100lm/W
Driver – Tridonic/Osram
Control – Fixed Output