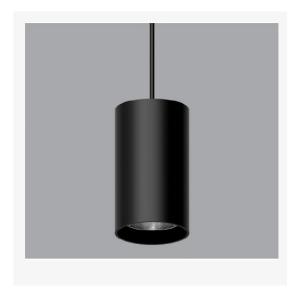

## TENUS 90

ARTECH LIGHTING

Part Code: TRF 20 40 60 CL 90 P BB

Artech Tenus pendant architectural fixed LED downlight with ingress protection IP44. Total luminous flux up to 3000 lm with overall luminaire efficacy of 100 lm/W. Supplied with fixed output, DALI digital or phase-cut dimmable driver, optional 3 -hour Basic or EMPRO emergency kit. Forged aluminium heat sink with die-cast white or black bezel.

## **Production Information**

Physical

Mounting Type – Pendant Length – 270mm Diameter – 90mm Finish – Black/Black IP Rating – IP44

-

**Electrical** 

Lamp Type – LED Wattage – 20 W Efficacy – 100lm/W Driver – Tridonic/Osram Control – Fixed Output