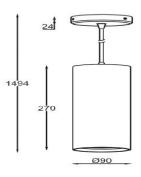

## **Production Information**

Physical

Mounting Type – Pendant Length – 270mm Diameter – 90mm Finish – Black/Black IP Rating – IP44

-

**Electrical** 

Lamp Type – LED Wattage – 20 W Efficacy – 100lm/W Driver – Tridonic/Osram Control – Fixed Output