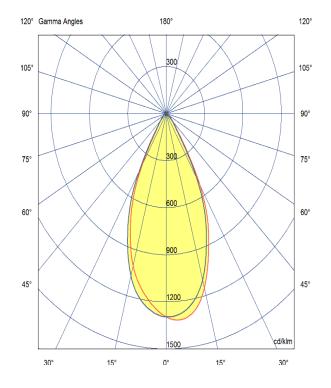

-

LED

Manufacturer – Phillips Lumileds LED Type – COB 120s Delivered lumen output – 2000lm CCT – 4000K CRI – 90+ MacAdam – < 3 Service Lifetime – L80/B10 55,000hrs

Optic

60° Beam Angle/ Clear Optic

Artech lighting strives to ensure all solutions are supplied with the latest technology, we therefore reserve the right to make technical and design changes without prior notice. Electrical connected load and luminous flux are subject to initial tolerance of up +/- 10%. Colour Temperature is subject to a tolerance of +/-150 Kelvin.