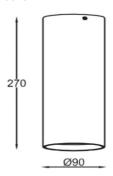

## **Production Information**

**Physical** 

Mounting Type – Surface Length – 270mm Diameter – 90mm Finish – Black/Black IP Rating – IP44

Electrical

Lamp Type – LED
Wattage – 20 W
Efficacy – 100lm/W
Driver – Tridonic/Osram
Control – Fixed Output