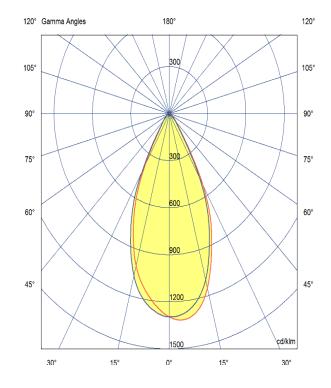

LED

Manufacturer – Phillips Lumileds
LED Type – COB 120s
Delivered lumen output – 2000lm
CCT – 4000K
CRI – 90+
MacAdam – <3
Service Lifetime – L80/B10 55,000hrs

Optic

60° Beam Angle/ Clear Optic

Artech lighting strives to ensure all solutions are supplied with the latest technology, we therefore reserve the right to make technical and design changes without prior notice. Electrical connected load and luminous flux are subject to initial tolerance of up +/- 10%. Colour Temperature is subject to a tolerance of +/-150 Kelvin.