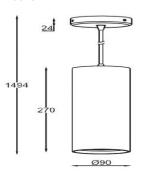

## **Production Information**

Physical

Mounting Type – Pendant Length – 270mm Diameter – 90mm Finish – Black/Black IP Rating – IP44

**Electrical** 

Lamp Type – LED
Wattage – 22 W
Efficacy – 100lm/W
Driver – Tridonic/Osram
Control – Fixed Output