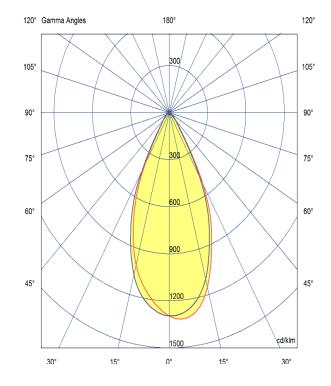

LED

Manufacturer – Phillips Lumileds LED Type – COB 120s Delivered lumen output – 2200lm CCT – 4000K CRI – 90+ MacAdam – < 3 Service Lifetime – L80/B10 55,000hrs

Optic

60° Beam Angle/ Clear Optic

Artech lighting strives to ensure all solutions are supplied with the latest technology, we therefore reserve the right to make technical and design changes without prior notice. Electrical connected load and luminous flux are subject to initial tolerance of up +/- 10%. Colour Temperature is subject to a tolerance of +/-150 Kelvin.