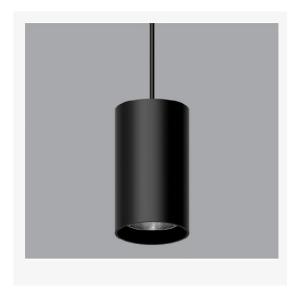

## TENUS 90

ARTECH LIGHTING

Part Code: TRF 22 40 60 CL 90 P BB

Artech Tenus pendant architectural fixed LED downlight with ingress protection IP44. Total luminous flux up to 3000 lm with overall luminaire efficacy of 100 lm/W. Supplied with fixed output, DALI digital or phase-cut dimmable driver, optional 3 -hour Basic or EMPRO emergency kit. Forged aluminium heat sink with die-cast white or black bezel.

## **Production Information**

Physical

Mounting Type – Pendant Length – 270mm Diameter – 90mm Finish – Black/Black IP Rating – IP44

**Electrical** 

Lamp Type – LED
Wattage – 22 W
Efficacy – 100lm/W
Driver – Tridonic/Osram
Control – Fixed Output