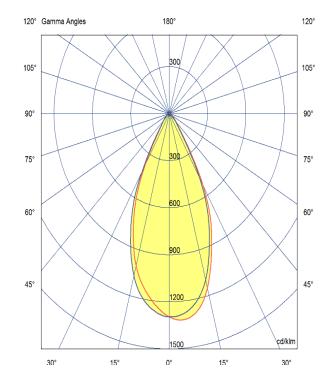

\_ LED

Manufacturer – Phillips Lumileds LED Type – COB 120s Delivered lumen output – 2200lm CCT – 4000K

CRI – 90+

MacAdam - <3

Service Lifetime - L80/B10 55,000hrs

Optic

60° Beam Angle/ Clear Optic

Artech lighting strives to ensure all solutions are supplied with the latest technology, we therefore reserve the right to make technical and design changes without prior notice. Electrical connected load and luminous flux are subject to initial tolerance of up +/- 10%. Colour Temperature is subject to a tolerance of +/-150 Kelvin.