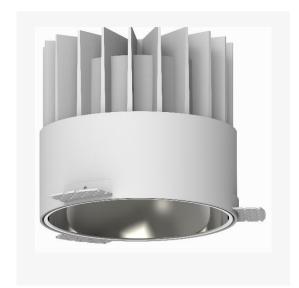

## **TENUS 167**

Part Code: TRF 22 40 90 CL 167 TL WW

Artech Tenus recessed architectural fixed LED downlight with ingress protection IP44. Total luminous flux up to 2425 lm with overall luminaire efficacy of 125 lm/W. Supplied with fixed output, DALI digital or phase-cut dimmable driver, optional 3 -hour Basic or EMPRO emergency kit. Forged aluminium heat sink with die-cast white or black bezel.

## **Production Information**

**Physical** 

Mounting Type – Recessed (Trimless) Height – 120mm Diameter – 167mm Cutout – 150mm Finish – White/White

IP Rating – IP44

\_

**Electrical** 

Lamp Type – LED Wattage – 17.2 W