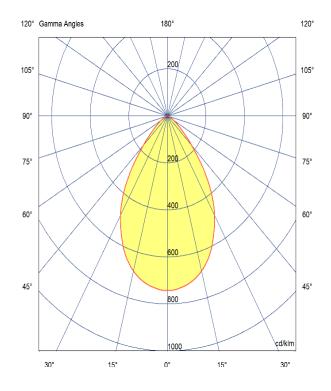

MacAdam - < 3

Service Lifetime - L80/B10 55,000hrs

**Optic** 

90° Beam Angle/ Clear Optic

Artech lighting strives to ensure all solutions are supplied with the latest technology, we therefore reserve the right to make technical and design changes without prior notice. Electrical connected load and luminous flux are subject to initial tolerance of up +/- 10%. Colour Temperature is subject to a tolerance of +/-150 Kelvin.