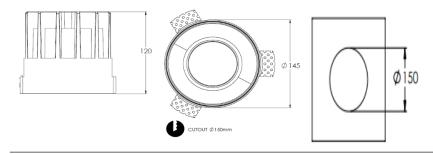

## **Production Information**

**Physical** 

Mounting Type – Recessed (Trimless) Height – 120mm Diameter – 167mm Cutout – 150mm Finish – White/White

IP Rating – IP44

\_

**Electrical** 

Lamp Type – LED Wattage – 17.2 W