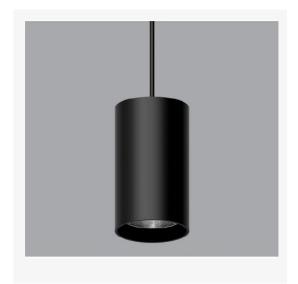

## TENUS 90

ARTECH LIGHTING

Part Code: TRF 24 40 60 CL 90 P BB

Artech Tenus pendant architectural fixed LED downlight with ingress protection IP44. Total luminous flux up to 3000 lm with overall luminaire efficacy of 100 lm/W. Supplied with fixed output, DALI digital or phase-cut dimmable driver, optional 3 -hour Basic or EMPRO emergency kit. Forged aluminium heat sink with die-cast white or black bezel.

## **Production Information**

**Physical** 

Mounting Type – Pendant Length – 270mm Diameter – 90mm Finish – Black/Black IP Rating – IP44

**Electrical** 

Lamp Type – LED Wattage – 24 W Efficacy – 100lm/W Driver – Tridonic/Osram Control – Fixed Output