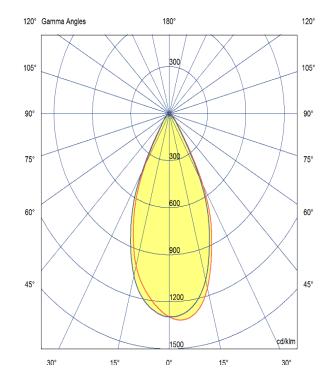

\_ LED

Manufacturer – Phillips Lumileds
LED Type – COB 120s
Delivered lumen output – 2400lm
CCT – 4000K
CRI – 90+
MacAdam – < 3
Service Lifetime – L80/B10 55,000hrs

Optic

60° Beam Angle/ Clear Optic

Artech lighting strives to ensure all solutions are supplied with the latest technology, we therefore reserve the right to make technical and design changes without prior notice. Electrical connected load and luminous flux are subject to initial tolerance of up +/- 10%. Colour Temperature is subject to a tolerance of +/-150 Kelvin.