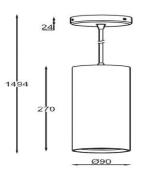

## **Production Information**

**Physical** 

Mounting Type – Pendant Length – 270mm Diameter – 90mm Finish – Black/Black IP Rating – IP44

**Electrical** 

Lamp Type – LED Wattage – 24 W Efficacy – 100lm/W Driver – Tridonic/Osram Control – Fixed Output