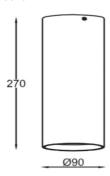

### **Physical**

Mounting Type – Surface Length – 270mm Diameter – 90mm Finish – Black/Black IP Rating – IP44