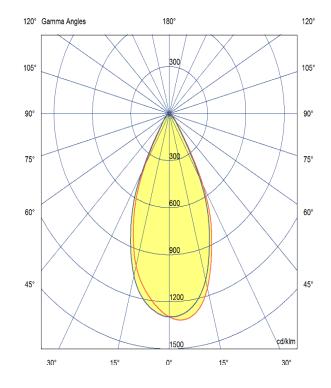

#### Optic

60° Beam Angle/ Clear Optic

Artech lighting strives to ensure all solutions are supplied with the latest technology, we therefore reserve the right to make technical and design changes without prior notice. Electrical connected load and luminous flux are subject to initial tolerance of up +/- 10%. Colour Temperature is subject to a tolerance of +/-150 Kelvin.