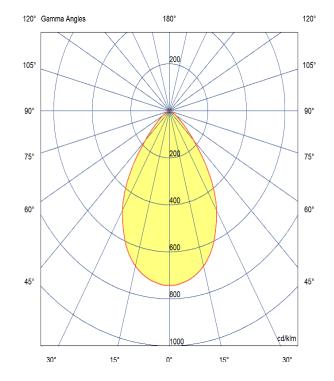

LED

Manufacturer – Phillips Lumileds LED Type –COB 1208 Delivered lumen output – 2425lm CCT – 4000K CRI – 90+ MacAdam – < 3 Service Lifetime – L80/B10 55,000hrs

**Optic** 

90° Beam Angle/ Clear Optic

Artech lighting strives to ensure all solutions are supplied with the latest technology, we therefore reserve the right to make technical and design changes without prior notice. Electrical connected load and luminous flux are subject to initial tolerance of up +/- 10%. Colour Temperature is subject to a tolerance of +/-150 Kelvin.