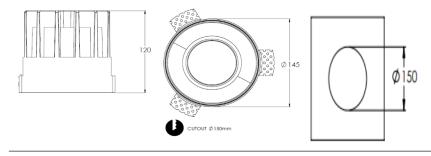

## **Production Information**

**Physical** 

Mounting Type – Recessed (Trimless) Height – 120mm Diameter – 167mm Cutout – 150mm Finish – White/White

IP Rating - IP44

**Electrical** 

Lamp Type – LED Wattage – 19.4 W Efficacy – 125 lm/W Driver – Tridonic/Osram Control – Fixed Output

LED

Manufacturer – Phillips Lumileds LED Type –COB 1208 Delivered lumen output – 2425lm CCT – 4000K CRI – 90+ MacAdam – < 3 Service Lifetime – L80/B10 55,000hrs

**Optic** 

90° Beam Angle/ Clear Optic

Artech lighting strives to ensure all solutions are supplied with the latest technology, we therefore reserve the right to make technical and design changes without prior notice. Electrical connected load and luminous flux are subject to initial tolerance of up +/- 10%. Colour Temperature is subject to a tolerance of +/-150 Kelvin.