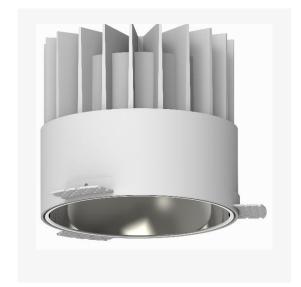

## **TENUS 167**

Part Code: TRF 24 40 90 CL 167 TL WW

Artech Tenus recessed architectural fixed LED downlight with ingress protection IP44. Total luminous flux up to 2425 lm with overall luminaire efficacy of 125 lm/W. Supplied with fixed output, DALI digital or phase-cut dimmable driver, optional 3 -hour Basic or EMPRO emergency kit. Forged aluminium heat sink with die-cast white or black bezel.

## **Production Information**

**Physical** 

Mounting Type – Recessed (Trimless) Height – 120mm Diameter – 167mm Cutout – 150mm Finish – White/White

IP Rating - IP44

**Electrical** 

Lamp Type – LED Wattage – 19.4 W Efficacy – 125 lm/W Driver – Tridonic/Osram Control – Fixed Output